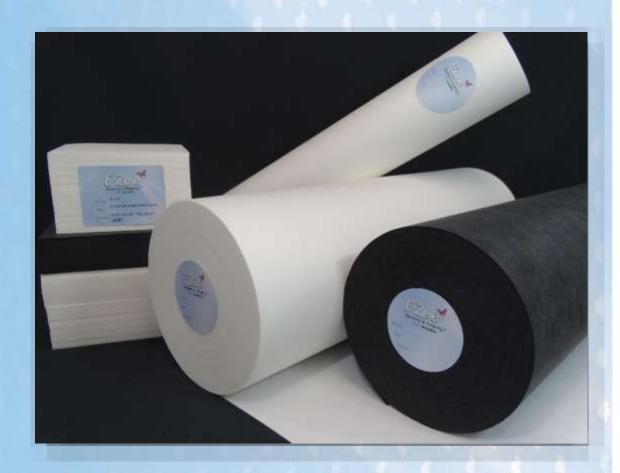

#### Available in these sizes:

#### Pre-cuts

- 6.5" x 6.5" white 250 pieces per pack
- 8" x 8" white 250 pieces per pack
- 8"x8"-white 100 pieces per pack

#### Rolls

- 24" x 25 yards
- 24" x 100 yards
- 23" x 100 yards (black)