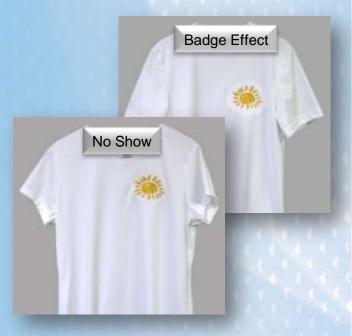

## F-Zee Weblon No Show

~ A Medium Weight Low Profile, Cut Away Stabilizer

E-Zee Weblon No Show 1.5 oz. is a low profile, soft, sheer Cut Away stabilizer that provides low visibility with lightweight fabrics. Made of 100% embossed nylon, it is formaldehyde -free. The low profile, sheer quality prevents the "badge effect" that is common when too heavy a stabilizer is used. Use with high performance wear, knits and loosely woven fabrics. Great for designs up to 8,000 stitches. Two pieces may be used for larger and more dense designs.