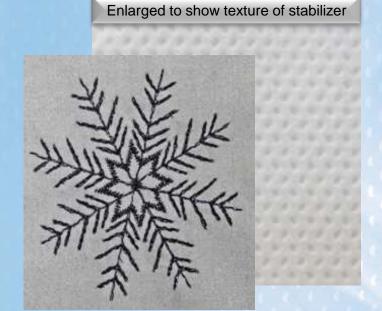

## E-Zee Tear® Waffle Just Right

1.8 oz. is a lightweight Tear Away stabilizer. It is ultra soft and has perforations that allow it to be torn away easily without adding stress to the design or fabric. It is ideal for lightweight woven and knit fabrics and delicate designs.